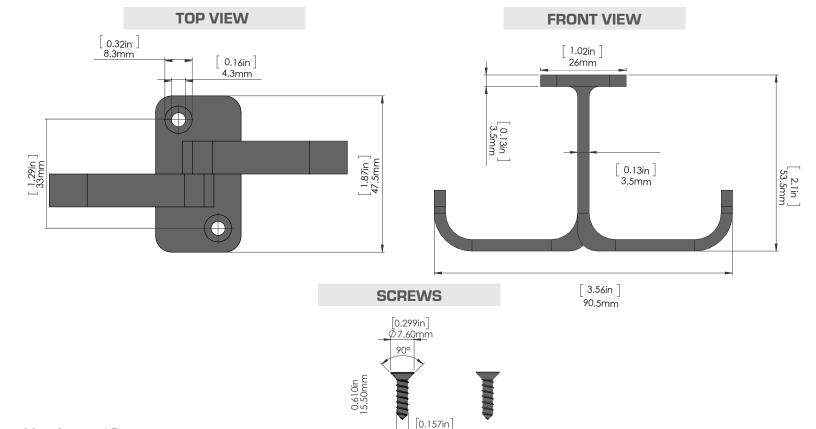

## ARCHITECTURAL SPECIFICATIONS

MATERIAL: ZINC ALLOY 5

- PART NUMBER: ASTI-HOOK-SN
- FINISH (STANDARD): Satin Nickel
- FINISHING PROCESS: Electroplating
- PART NUMBER: ASTI-HOOK-MB
- FINISH (PREMIUM): Matte Black | Munsell N2
- FINISHING PROCESS: Electrodeposition Coating
- PART NUMBER: ASTI-HOOK-MW
- FINISH (PREMIUM): Matte White | Munsell N9
- FINISHING PROCESS: Epoxy Painting
- PART NUMBER: ASTI-HOOK-SG
- FINISH (PREMIUM): Satin Gold | Munsell N9
- FINISHING PROCESS: Epoxy Painting

10% color discrepancy, and custom pricing options apply.

- MATERIAL: Zinc Alloy 5
- FINISHES: Satin Nickel, Matte Black, Matte White, Satin Gold
- INCLUDED: Satin nickel screws (quantity: 2)
- TESTED: Rust-resistant and perfect for humid environments
- CLEANING: When disinfecting, mist with liquid that is at least 70% alcohol solution in order to maintain product integrity
- WEIGHT CAPACITY: 50 lbs