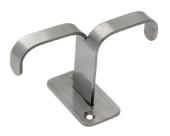

## ARCHITECTURAL SPECIFICATIONS

MATERIAL: STAINLESS STEEL 304

- PART NUMBER: ASTI-HOOK-B-SS
- FINISH (STANDARD): Brushed Stainless Steel
- FINISHING PROCESS: Electroplating

- PART NUMBER: ASTI-HOOK-MB-SS
- FINISH (PREMIUM): Matte Black | Munsell N2
- FINISHING PROCESS:
  Electrodeposition Coating