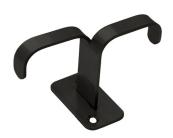

## ARCHITECTURAL SPECIFICATIONS

MATERIAL: STAINLESS STEEL 304

- PART NUMBER: ASTI-HOOK-B-SS
- FINISH (STANDARD): Brushed Stainless Steel
- FINISHING PROCESS: Electroplating

- PART NUMBER: ASTI-HOOK-MB-SS
- FINISH (PREMIUM): Matte Black | Munsell N2
- FINISHING PROCESS:
  Electrodeposition Coating