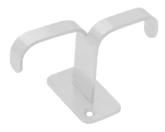

- PART NUMBER: ASTI-HOOK-MW-SS
- FINISH (PREMIUM): Matte White | Munsell N9
- FINISHING PROCESS: Epoxy Painting

10% color discrepancy, and custom pricing options apply.

- MATERIAL: Stainless Steel 304
- FINISHES: Brushed Stainless Steel, Matte Black, Matte White
- INCLUDED: Satin nickel screws (quantity: 2)
- TESTED: Rust-resistant and perfect for humid environments
- CLEANING: When disinfecting, mist with liquid that is at least 70% alcohol solution in order to maintain product integrity
- WEIGHT CAPACITY: 50 lbs