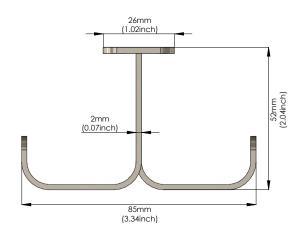

RT NUMBER: ASTI-HOOK-B-SS
- FINISH (STANDARD): Brushed Stainless Steel
- FINISHING PROCESS: Electroplating



- PART NUMBER: ASTI-HOOK-MB-SS
- FINISH (PREMIUM): Matte Black | Munsell N2
- FINISHING PROCESS:
  Electrodeposition Coating



- PART NUMBER: ASTI-HOOK-MW-SS
- FINISH (PREMIUM): Matte White | Munsell N9
- FINISHING PROCESS: Epoxy Painting

10% color discrepancy, and custom pricing options apply.

- MATERIAL: Stainless Steel 304
- FINISHES: Brushed Stainless Steel, Matte Black, Matte White
- INCLUDED: Satin nickel screws (quantity: 2)
- TESTED: Rust-resistant and perfect for humid environments
- CLEANING: When disinfecting, mist with liquid that is at least 70% alcohol solution in order to maintain product integrity
- WEIGHT CAPACITY: 50 lbs

## **TOP VIEW**



### **FRONT VIEW**



#### **SCREWS**



Manufactured By: