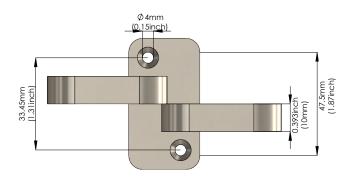

LESS STEEL 304



- PART NUMBER: ASTI-HOOK-B-SS
- FINISH (STANDARD): Brushed Stainless Steel
- FINISHING PROCESS: Electroplating



- PART NUMBER: ASTI-HOOK-MB-SS
- FINISH (PREMIUM): Matte Black | Munsell N2
- FINISHING PROCESS:
  Electrodeposition Coating



- PART NUMBER: ASTI-HOOK-MW-SS
- FINISH (PREMIUM): Matte White | Munsell N9
- FINISHING PROCESS: Epoxy Painting

10% color discrepancy, and custom pricing options apply.

- MATERIAL: Stainless Steel 304
- FINISHES: Brushed Stainless Steel, Matte Black, Matte White
- INCLUDED: Satin nickel screws (quantity: 2)
- TESTED: Rust-resistant and perfect for humid environments
- CLEANING: When disinfecting, mist with liquid that is at least 70% alcohol solution in order to maintain product integrity
- WEIGHT CAPACITY: 50 lbs

## **TOP VIEW**



### **FRONT VIEW**



#### **SCREWS**



Manufactured By: