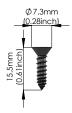

#### **SCREWS**

Manufactured By:

- PART NUMBER: ASTI-HOOK-MW-SS
- FINISH (PREMIUM): Matte White | Munsell N9
- FINISHING PROCESS: Epoxy Painting

10% color discrepancy, and custom pricing options apply.

- MATERIAL: Stainless Steel 304
- FINISHES: Brushed Stainless Steel, Matte Black, Matte White
- INCLUDED: Satin nickel screws (quantity: 2)
- TESTED: Rust-resistant and perfect for humid environments
- CLEANING: When disinfecting, mist with liquid that is at least 70% alcohol solution in order to maintain product integrity
- WEIGHT CAPACITY: 50 lbs