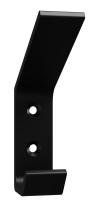

## ARCHITECTURAL SPECIFICATIONS MATERIAL: ZING ALLOY 5

- PART NUMBER: SERO-HOOK-SN
- FINISH(STANDARD) Satin Nickel
- FINISHINGPROCESS: Electroplating

- PART NUMBER: SERO-HOOK-MB
- FINISH(PREMIUM): Matte Black | Munsell N2
- FINISHING PROCESS: Electrodeposition Coating