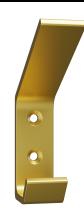

0.78in]

20mm

- **PARTNUMBER:** SERO-HOOK-MW
- FINISH(PREMIUM): Matte White | Munsell N9
- FINISHING PROCESS: Epoxy Painting

- PART NUMBER: SERO-HOOK-SG
- FINISH(PREMIUM): Satin Gold | Pantone #871C
- FINISHING PROCESS: Epoxy Painting