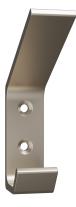

## ARCHITECTURAL SPECIFICATIONS MATERIAL: ZING ALLOY 5

- PART NUMBER: SERO-HOOK-SN
- FINISH(STANDARD) Satin Nickel
- FINISHINGPROCESS: Electroplating

- PART NUMBER: SERO-HOOK-MB
- FINISH(PREMIUM): Matte Black | Munsell N2
- FINISHING PROCESS: Electrodeposition Coating