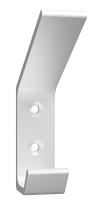

0.78in]

20mm

- **PARTNUMBER:** SERO-HOOK-MW
- FINISH(PREMIUM): Matte White | Munsell N9
- FINISHING PROCESS: Epoxy Painting

- PART NUMBER: SERO-HOOK-SG
- FINISH(PREMIUM): Satin Gold | Pantone #871C
- FINISHING PROCESS: Epoxy Painting