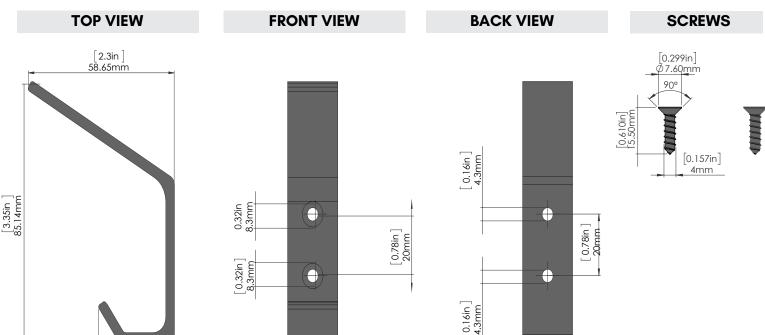

## ARCHITECTURAL SPECIFICATIONS MATERIAL: ZING ALLOY 5

- PART NUMBER: SERO-HOOK-SN
- FINISH(STANDARD) Satin Nickel
- FINISHINGPROCESS: Electroplating

- PART NUMBER: SERO-HOOK-MB
- FINISH(PREMIUM): Matte Black | Munsell N2
- FINISHING PROCESS: Electrodeposition Coating

0.78in]

20mm

- **PARTNUMBER:** SERO-HOOK-MW
- FINISH(PREMIUM): Matte White | Munsell N9
- FINISHING PROCESS: Epoxy Painting

- PART NUMBER: SERO-HOOK-SG
- FINISH(PREMIUM): Satin Gold | Pantone #871C
- FINISHING PROCESS: Epoxy Painting

10% color discrepancy, and custom pricing options apply.

- MATERIAL: Zinc Alloy 5
- FINISHES: Satin Nickel, Matte Black, Matte White, Satin Gold
- INCLUDED: Satin nickel screws (quantity: 2)
- TESTED: Rust-resistant and perfect for humid environments
- CLEANING: When disinfecting, mist with at least 70% alcohol solution in order to maintain product integrity
  WEIGHT CAPACITY: 50 lbs