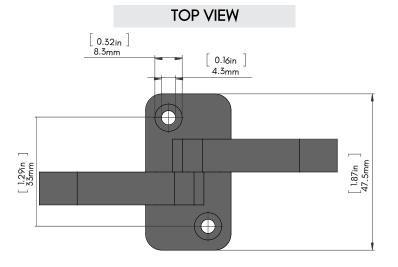

* Electroplating
- **PART NUMBER:** ASTI-HOOK-MB
- **FINISH (PREMIUM):** Matte Black | Munsell N2
- **FINISHING PROCESS:** Electrodeposition Coating
- **PART NUMBER:** ASTI-HOOK-MW
- **FINISH (PREMIUM):** Matte White | Munsell N9
- **FINISHING PROCESS: Epoxy Painting**
- **PART NUMBER:** ASTI-HOOK-SG
- **FINISH (PREMIUM):** Satin Gold | Pantone #871C
- **FINISHING PROCESS: Epoxy Painting**

10% color discrepancy, and custom pricing options apply.

- MATERIAL: Zinc Alloy 5
  FINISHES: Satin Nickel, Matte Black, Matte White, Satin Gold
- **INCLUDED:** Satin nickel screws (quantity: 2)
- TESTED: Rust-resistant and perfect for humid environments
- CLEANING: When disinfecting, mist with at least 70% alcohol solution in order to maintain product integrity

FRONT VIEW

• WEIGHT CAPACITY: 50 lbs





SCREWS (SUS 304)

3.56in 90.5mm



Manufactured By: