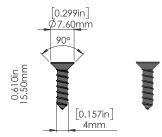

FRONT VIEW

• WEIGHT CAPACITY: 50 lbs

SCREWS (SUS 304)

3.56in 90.5mm

Manufactured By: