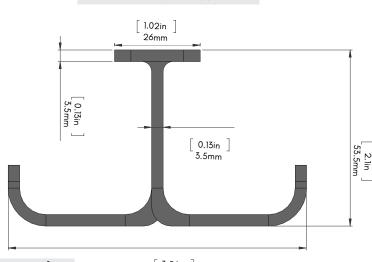

Electroplating
- **PART NUMBER:** ASTI-HOOK-MB
- **FINISH (PREMIUM):** Matte Black | Munsell N2
- **FINISHING PROCESS:** Electrodeposition Coating
- **PART NUMBER:** ASTI-HOOK-MW
- **FINISH (PREMIUM):** Matte White | Munsell N9
- **FINISHING PROCESS: Epoxy Painting**
- **PART NUMBER:** ASTI-HOOK-SG
- **FINISH (PREMIUM):** Satin Gold | Pantone #871C
- **FINISHING PROCESS: Epoxy Painting**

10% color discrepancy, and custom pricing options apply.

- MATERIAL: Zinc Alloy 5
  FINISHES: Satin Nickel, Matte Black, Matte White, Satin Gold
- **INCLUDED:** Satin nickel screws (quantity: 2)
- TESTED: Rust-resistant and perfect for humid environments
- CLEANING: When disinfecting, mist with at least 70% alcohol solution in order to maintain product integrity

FRONT VIEW

• WEIGHT CAPACITY: 50 lbs





SCREWS (SUS 304)

3.56in 90.5mm



Manufactured By: