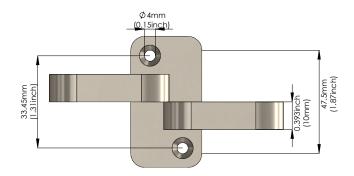

STAINLESS STEEL 304



- PART NUMBER: ASTI-HOOK-B-SS
- FINISH (STANDARD): Brushed Stainless Steel
- FINISHING PROCESS: Electroplating



- PART NUMBER: ASTI-HOOK-MB-SS
- FINISH (PREMIUM): Matte Black | Munsell N2
- FINISHING PROCESS: Electrodeposition Coating



- PART NUMBER: ASTI-HOOK-MW-SS
- FINISH (PREMIUM): Matte White | Munsell N9
- FINISHING PROCESS: Epoxy Painting

10% color discrepancy, and custom pricing options apply.

- MATERIAL: Stainless Steel 304
- FINISHES: Brushed Stainless Steel, Matte Black, Matte White
- INCLUDED: Satin nickel screws (quantity: 2)
- TESTED: Rust-resistant and perfect for humid environments
- CLEANING: When disinfecting, mist with liquid that is at least 70% alcohol solution in order to maintain product integrity
- WEIGHT CAPACITY: 50 lbs

## TOP VIEW



### FRONT VIEW



#### SCREWS (SUS 304)



Manufactured By: