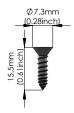

-HOOK-B-SS
- FINISH (STANDARD): Brushed Stainless Steel
- FINISHING PROCESS: Electroplating



- PART NUMBER: ASTI-HOOK-MB-SS
- FINISH (PREMIUM): Matte Black | Munsell N2
- FINISHING PROCESS: Electrodeposition Coating



- PART NUMBER: ASTI-HOOK-MW-SS
- FINISH (PREMIUM): Matte White | Munsell N9
- FINISHING PROCESS: Epoxy Painting

10% color discrepancy, and custom pricing options apply.

- MATERIAL: Stainless Steel 304
- FINISHES: Brushed Stainless Steel, Matte Black, Matte White
- INCLUDED: Satin nickel screws (quantity: 2)
- TESTED: Rust-resistant and perfect for humid environments
- CLEANING: When disinfecting, mist with liquid that is at least 70% alcohol solution in order to maintain product integrity
- WEIGHT CAPACITY: 50 lbs

## TOP VIEW



### FRONT VIEW



#### SCREWS (SUS 304)



Manufactured By: