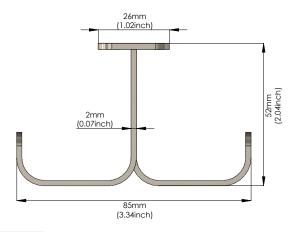

04



- PART NUMBER: ASTI-HOOK-B-SS
- FINISH (STANDARD): Brushed Stainless Steel
- FINISHING PROCESS: Electroplating



- PART NUMBER: ASTI-HOOK-MB-SS
- FINISH (PREMIUM): Matte Black | Munsell N2
- FINISHING PROCESS: Electrodeposition Coating



- PART NUMBER: ASTI-HOOK-MW-SS
- FINISH (PREMIUM): Matte White | Munsell N9
- FINISHING PROCESS: Epoxy Painting

10% color discrepancy, and custom pricing options apply.

- MATERIAL: Stainless Steel 304
- FINISHES: Brushed Stainless Steel, Matte Black, Matte White
- INCLUDED: Satin nickel screws (quantity: 2)
- TESTED: Rust-resistant and perfect for humid environments
- CLEANING: When disinfecting, mist with liquid that is at least 70% alcohol solution in order to maintain product integrity
- WEIGHT CAPACITY: 50 lbs

## TOP VIEW



### FRONT VIEW



#### SCREWS (SUS 304)



Manufactured By: