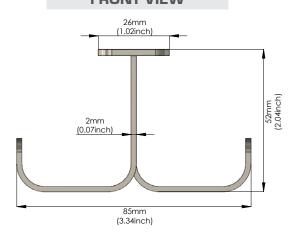

# **ASTI CEILING HOOK**

ARCHITECTURAL SPECIFICATIONS









PART NUMBER:

#### **ASTI-HOOK-SN**

STANDARD FINISH: SATIN NICKEL PART NUMBER:

#### **ASTI-HOOK-MB**

PREMIUM FINISH: MATTE BLACK MUNSELL N2/ PART NUMBER:

## **ASTI-HOOK-MW**

PREMIUM FINISH: MATTE WHITE MUNSELL N9/ PART NUMBER:

#### **ASTI-HOOK-SG**

PREMIUM FINISH: SATIN GOLD PANTONE #871C

10% color discrepancy and custom pricing options apply.

- Material: Stainless Steel 304
- Finishes: Satin Nickel, Matte Black, Matte White, Satin Gold
- Screws not included
- Disinfected by misting with a liquid that is 70%-80% alcohol without damaging the surface

# **TOP VIEW**



# **FRONT VIEW**



## **RECOMMENDED SCREWS X2 (NOT INCLUDED)**



Manufactured By: