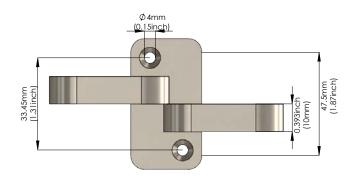

# **ASTI CEILING HOOK**

ARCHITECTURAL SPECIFICATIONS









PART NUMBER:

#### **ASTI-HOOK-SN**

STANDARD FINISH: SATIN NICKEL PART NUMBER:

#### **ASTI-HOOK-MB**

PREMIUM FINISH: MATTE BLACK MUNSELL N2/ PART NUMBER:

## **ASTI-HOOK-MW**

PREMIUM FINISH: MATTE WHITE MUNSELL N9/ PART NUMBER:

#### **ASTI-HOOK-SG**

PREMIUM FINISH: SATIN GOLD PANTONE #871C

10% color discrepancy and custom pricing options apply.

- Material: Stainless Steel 304
- Finishes: Satin Nickel, Matte Black, Matte White, Satin Gold
- Screws not included
- Disinfected by misting with a liquid that is 70%-80% alcohol without damaging the surface

# **TOP VIEW**



# **FRONT VIEW**



## **RECOMMENDED SCREWS X2 (NOT INCLUDED)**



Manufactured By: