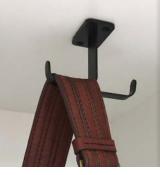

# **ASTI CEILING HOOK**

ARCHITECTURAL SPECIFICATIONS









PART NUMBER:

#### **ASTI-HOOK-SN**

STANDARD FINISH: SATIN NICKEL PART NUMBER:

#### **ASTI-HOOK-MB**

PREMIUM FINISH: MATTE BLACK MUNSELL N2/ PART NUMBER:

## **ASTI-HOOK-MW**

PREMIUM FINISH: MATTE WHITE MUNSELL N9/ PART NUMBER:

#### **ASTI-HOOK-SG**

PREMIUM FINISH: SATIN GOLD PANTONE #871C

10% color discrepancy and custom pricing options apply.

- Material: Stainless Steel 304
- Finishes: Satin Nickel, Matte Black, Matte White, Satin Gold
- Screws not included
- Disinfected by misting with a liquid that is 70%-80% alcohol without damaging the surface

# **TOP VIEW**



# **FRONT VIEW**



## **RECOMMENDED SCREWS X2 (NOT INCLUDED)**



Manufactured By: