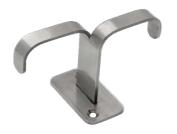

# **ASTI CEILING HOOK**

ARCHITECTURAL SPECIFICATIONS









PART NUMBER:

#### **ASTI-HOOK-SN**

STANDARD FINISH: SATIN NICKEL PART NUMBER:

#### **ASTI-HOOK-MB**

PREMIUM FINISH: MATTE BLACK MUNSELL N2/ PART NUMBER:

## **ASTI-HOOK-MW**

PREMIUM FINISH: MATTE WHITE MUNSELL N9/ PART NUMBER:

#### **ASTI-HOOK-SG**

PREMIUM FINISH: SATIN GOLD PANTONE #871C

10% color discrepancy and custom pricing options apply.

- Material: Stainless Steel 304
- Finishes: Satin Nickel, Matte Black, Matte White, Satin Gold
- Screws not included
- Disinfected by misting with a liquid that is 70%-80% alcohol without damaging the surface

# **TOP VIEW**



# **FRONT VIEW**



## **RECOMMENDED SCREWS X2 (NOT INCLUDED)**



Manufactured By: