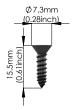

# **ASTI CEILING HOOK**

ARCHITECTURAL SPECIFICATIONS









PART NUMBER:

#### **ASTI-HOOK-SN**

STANDARD FINISH: SATIN NICKEL PART NUMBER:

#### **ASTI-HOOK-MB**

PREMIUM FINISH: MATTE BLACK MUNSELL N2/ PART NUMBER:

## **ASTI-HOOK-MW**

PREMIUM FINISH: MATTE WHITE MUNSELL N9/ PART NUMBER:

#### **ASTI-HOOK-SG**

PREMIUM FINISH: SATIN GOLD PANTONE #871C

10% color discrepancy and custom pricing options apply.

- Material: Stainless Steel 304
- Finishes: Satin Nickel, Matte Black, Matte White, Satin Gold
- Screws not included
- Disinfected by misting with a liquid that is 70%-80% alcohol without damaging the surface

# **TOP VIEW**



# **FRONT VIEW**



## **RECOMMENDED SCREWS X2 (NOT INCLUDED)**



Manufactured By: