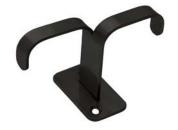

# **ASTI CEILING HOOK**

ARCHITECTURAL SPECIFICATIONS









PART NUMBER:

#### **ASTI-HOOK-SN**

STANDARD FINISH: SATIN NICKEL PART NUMBER:

#### **ASTI-HOOK-MB**

PREMIUM FINISH: MATTE BLACK MUNSELL N2/ PART NUMBER:

## **ASTI-HOOK-MW**

PREMIUM FINISH: MATTE WHITE MUNSELL N9/ PART NUMBER:

#### **ASTI-HOOK-SG**

PREMIUM FINISH: SATIN GOLD PANTONE #871C

10% color discrepancy and custom pricing options apply.

- Material: Stainless Steel 304
- Finishes: Satin Nickel, Matte Black, Matte White, Satin Gold
- Screws not included
- Disinfected by misting with a liquid that is 70%-80% alcohol without damaging the surface

# **TOP VIEW**



# **FRONT VIEW**



## **RECOMMENDED SCREWS X2 (NOT INCLUDED)**



Manufactured By: