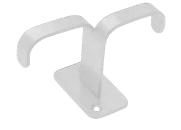

# **ASTI CEILING HOOK**

ARCHITECTURAL SPECIFICATIONS









PART NUMBER:

#### **ASTI-HOOK-SN**

STANDARD FINISH: SATIN NICKEL PART NUMBER:

#### **ASTI-HOOK-MB**

PREMIUM FINISH: MATTE BLACK MUNSELL N2/ PART NUMBER:

## **ASTI-HOOK-MW**

PREMIUM FINISH: MATTE WHITE MUNSELL N9/ PART NUMBER:

#### **ASTI-HOOK-SG**

PREMIUM FINISH: SATIN GOLD PANTONE #871C

10% color discrepancy and custom pricing options apply.

- Material: Stainless Steel 304
- Finishes: Satin Nickel, Matte Black, Matte White, Satin Gold
- Screws not included
- Disinfected by misting with a liquid that is 70%-80% alcohol without damaging the surface

# **TOP VIEW**



# **FRONT VIEW**



## **RECOMMENDED SCREWS X2 (NOT INCLUDED)**



Manufactured By: