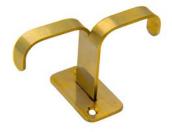

# **ASTI CEILING HOOK**

ARCHITECTURAL SPECIFICATIONS

PART NUMBER:

#### **ASTI-HOOK-SG**

PREMIUM FINISH: SATIN GOLD PANTONE #871C

10% color discrepancy and custom pricing options apply.

- Material: Stainless Steel 304
- Finishes: Satin Nickel, Matte Black, Matte White, Satin Gold
- Screws not included
- Disinfected by misting with a liquid that is 70%-80% alcohol without damaging the surface